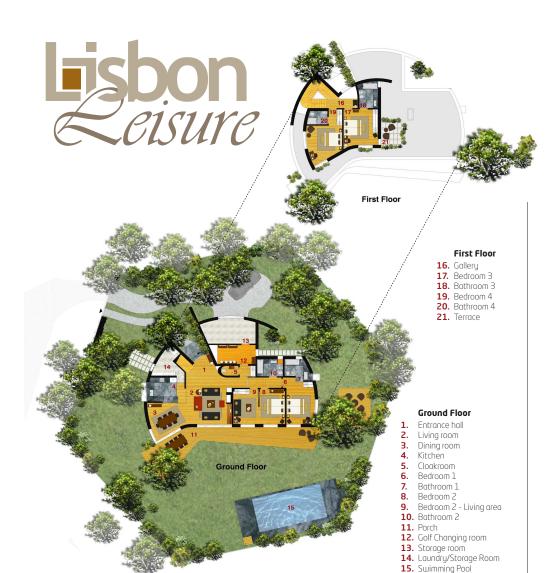

### Overview

1000 sqm plot 230 sgm living area Complimentary wifi broadband internet throughout

Cable TV

Open plan sitting and dining room Four bedrooms with private bathrooms Fully equipped kitchen (can be closed or open to the dining room)

Cloakroom Golf changing room Private garden Air conditioning Radiant floor heating Closed fireplace in living room

#### Bedroom 1

- superking / twin ensuite bathroom
- ground floor
- direct access to garden

#### Bedroom 2

- superking / twin
- ensuite living area with
- sofa-bed 140 x 190 cm
- private bathroom across the hall
- ground floor
- direct access to garden

### Bedroom 3

- superking / twin
- ensuite bathroom
- first floor
- private terrace

#### Bedroom 4

- queen (1,6 m  $\times$  2 m) double bed
- ensuite bathroom with shower
- first floor